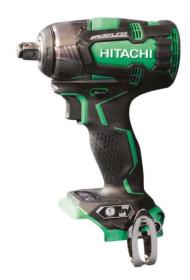

## WR18DBDL2-W4

- High power brushless motor with huge maximum tightening torque of 305Nm (hard)
- Brushless motor for increased run time and durability
- IP56 rating for dust resistance & waterproofing
- Compact & lightweight design
- Improved socket holder with friction ring & hole
- Electric brake
- 3 mode LED worklight: always on/automatic/always off
- Battery level indicator
- Soft grip handle
- Forward & reverse switch
- Side hook can be fitted on right or left
- Socket not included

## **Technical Specification:**

No-Load Speed - High Mode: 0-900 No-Load Speed - Medium Mode: 0-2900 No-Load Speed - Soft Mode: 0-2900 No-Load Speed - Single Mode: 0-2900

Impact Rate: 0-3600/min Max Torque: 305Nm (Hard) Capacity - Bolt: M5-M18 Capacity - HT Bolt: M5-M14

Overall Length: 124mm

Weight: 1.7kg